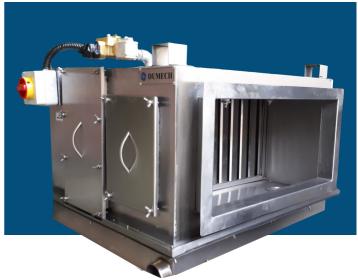

#### **CONSTRUCTION**

- SS 304 gr. canopy
- SS 316 flat spray nozzles
- SS 304 baffle mist eliminators
- SS 316 piping
- IP 55 control cabinet
- User-friendly HMI operation
- Easily removable access doors
- · High-quality water flow monitoring device

#### **FEATURES:**

- Easily Serviceable.
- Fully automatic operation. Auto shut off in case of fire.
- Completely 100% Stainless Steel 316 weld construction.
- All metal design makes them more durable.
- Reduces the buildup of grease in the duct line.
- Reduces fire hazards in the hood as well as in the duct.
- User-friendly HMI interface Control Panel with energy efficient system.
- Exhaust fan and hood interlinking option in the control panel.
- Factory-installed spray and manifold assembly.
- Water consumption monitoring system and warning alarm system.
- Demand Control System (optional).