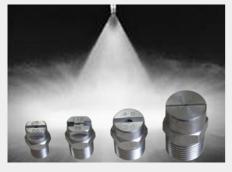

------------|-----|------|------|-----|
| 1      | D-MG-500  | 500            | 180                   | 350 | 650  | 700  | 100 |
| 2      | D-MG-1000 | 1000           | 180                   | 450 | 750  | 800  | 100 |
| 3      | D-MG-1500 | 1500           | 180                   | 550 | 850  | 900  | 100 |
| 4      | D-MG-2000 | 2000           | 180                   | 600 | 950  | 1000 | 100 |
| 5      | D-MG-2500 | 2500           | 180                   | 650 | 1000 | 1200 | 100 |

#### **CONSTRUCTION**

- SS 304 gr. canopy
- SS 316 flat spray nozzles
- SS 304 baffle mist eliminators
- SS 316 piping
- IP 55 control cabinet
- User-friendly HMI operation
- Easily removable access doors
- · High-quality water flow monitoring device

#### **DIMENSION DETAILS**



# **FLAT SPRAY NOZZLES**



- High-efficiency flat spray
- SS 316 gr. nozzles

## **FLOW SWITCH**



- Make Honeywell-Elster, Germany
- Robust leak-proof construction
- High accuracy
- Tamper proof operation
- Reducing stoppages with grooved piston



'B' Probe fitted and screwed in place with security screw.

## **BAFFLE MIST ELIMINATORS**