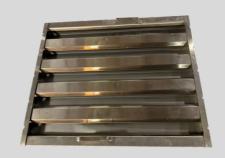

D-MG-2000 | 2000           | 180                   | 600 | 950  | 1000 | 100 |
| 5      | D-MG-2500 | 2500           | 180                   | 650 | 1000 | 1200 | 100 |

#### **CONSTRUCTION**

- SS 304 gr. canopy
- SS 316 flat spray nozzles
- SS 304 baffle mist eliminators
- SS 316 piping
- IP 55 control cabinet
- User-friendly HMI operation
- Easily removable access doors
- · High-quality water flow monitoring device

#### **DIMENSION DETAILS**



# **FLAT SPRAY NOZZLES**



- High-efficiency flat spray
- SS 316 gr. nozzles

## **FLOW SWITCH**



- Make Honeywell-Elster, Germany
- Robust leak-proof construction
- High accuracy
- Tamper proof operation
- Reducing stoppages with grooved piston



'B' Probe fitted and screwed in place with security screw.

## **BAFFLE MIST ELIMINATORS**