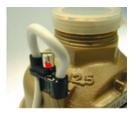

| D-MG-1500 | 1500           | 180                   | 550 | 850  | 900  | 100 |
| 4      | D-MG-2000 | 2000           | 180                   | 600 | 950  | 1000 | 100 |
| 5      | D-MG-2500 | 2500           | 180                   | 650 | 1000 | 1200 | 100 |

#### **CONSTRUCTION**

- SS 304 gr. canopy
- SS 316 flat spray nozzles
- SS 304 baffle mist eliminators
- SS 316 piping
- IP 55 control cabinet
- User-friendly HMI operation
- Easily removable access doors
- · High-quality water flow monitoring device

#### **DIMENSION DETAILS**



# **FLAT SPRAY NOZZLES**



- High-efficiency flat spray
- SS 316 gr. nozzles

## **FLOW SWITCH**



- Make Honeywell-Elster, Germany
- Robust leak-proof construction
- High accuracy
- Tamper proof operation
- Reducing stoppages with grooved piston



'B' Probe fitted and screwed in place with security screw.

## **BAFFLE MIST ELIMINATORS**