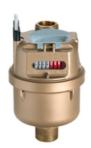

## **FLOW SWITCH**

- Make Honeywell-Elster, Germany
- Robust leak-proof construction
- High accuracy
- Tamper proof operation
- Reducing stoppages with grooved piston

'B' Probe fitted and screwed in place with security screw.