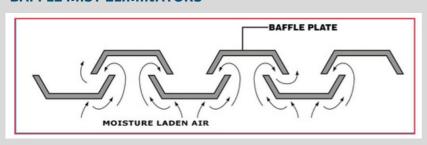

| D-MG-2000 | 2000           | 180                   | 600 | 950  | 1000 | 100 |
| 5      | D-MG-2500 | 2500           | 180                   | 650 | 1000 | 1200 | 100 |

#### **CONSTRUCTION**

- SS 304 gr. canopy
- SS 316 flat spray nozzles
- SS 304 baffle mist eliminators
- SS 316 piping
- IP 55 control cabinet
- User-friendly HMI operation
- Easily removable access doors
- · High-quality water flow monitoring device

#### **DIMENSION DETAILS**



# **FLAT SPRAY NOZZLES**



- High-efficiency flat spray
- SS 316 gr. nozzles

## **FLOW SWITCH**



- Make Honeywell-Elster, Germany
- Robust leak-proof construction
- High accuracy
- Tamper proof operation
- Reducing stoppages with grooved piston



'B' Probe fitted and screwed in place with security screw.

## **BAFFLE MIST ELIMINATORS**