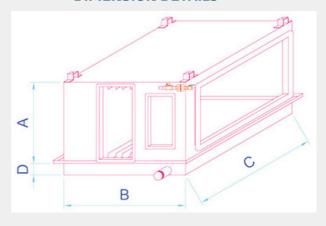

#### **DIMENSION DETAILS**

#### **MODELS**

| SI. No | MODEL     | FLOWRATE (CFM) | PRESSURE DROP<br>(PA) | А   | В    | С    | D   |
|--------|-----------|----------------|-----------------------|-----|------|------|-----|
| 1      | D-MG-500  | 500            | 180                   | 350 | 650  | 700  | 100 |
| 2      | D-MG-1000 | 1000           | 180                   | 450 | 750  | 800  | 100 |
| 3      | D-MG-1500 | 1500           | 180                   | 550 | 850  | 900  | 100 |
| 4      | D-MG-2000 | 2000           | 180                   | 600 | 950  | 1000 | 100 |
| 5      | D-MG-2500 | 2500           | 180                   | 650 | 1000 | 1200 | 100 |