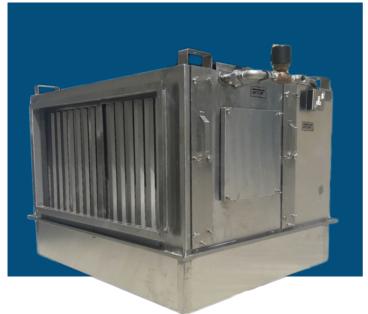

#### **CONSTRUCTION**

- SS 304 gr. canopy
- SS 316 flat spray nozzles
- SS 304 baffle mist eliminators
- SS 316 piping
- IP 55 control cabinet
- User-friendly HMI operation
- Easily removable access doors
- · High-quality water flow monitoring device

#### **FEATURES:**

- Easily Serviceable.
- Fully automatic operation. Auto shut off in case of fire.
- Completely 100% Stainless Steel 316 weld construction.
- All metal design makes them more durable.
- Reduces the buildup of grease in the duct line.
- Reduces fire hazards in the hood as well as in the duct.
- User-friendly HMI interface Control Panel with energy efficient system.
- Exhaust fan and hood interlinking option in the control panel.
- Factory-installed spray and manifold assembly.
- Water consumption monitoring system and warning alarm system.
- Demand Control System (optional).