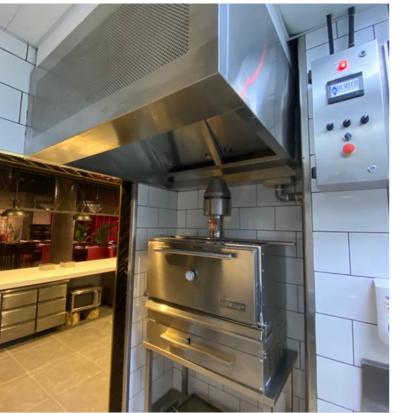

Application: Barbeque, Tandoor Oven, Rotisserie, Pizza Ovens

## **CONTROL PANEL**

- Make Dumech, UAE
- SS 316 Gr. Construction
- IP 65
- User-friendly HMI
- Auto/manual time setting
- Extract fan interfacing
- Emergency stop
- Warning alarm