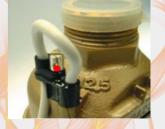

### **FLOW SWITCH**

- Make Honeywell- Elster, Germany
- Robust leak-proof construction
- High accuracy
- Tamper proof operation
- Reducing stoppages with grooved piston
- 'B' Probe fitted and screwed in place with security screw.