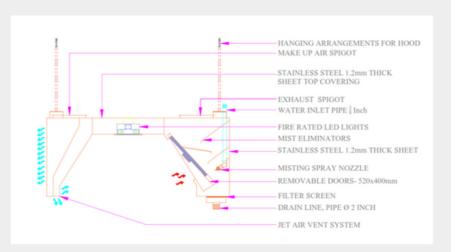

#### CONSTRUCTION

- SS 304 gr. canopy
- SS 316 flat spray nozzles
- SS 304 mist eliminators
- Fire-rated bulk headlight
- SS 316 piping
- SS 316 control cabinet(IP 65)
- User-friendly HMI operation
- Easily removable access doors
- High-quality water flow monitoring device

# **FLAT SPRAY NOZZLES**

- High-efficiency flat spray
- SS 316 gr. nozzles