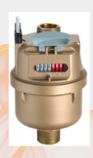

### **FLOW SWITCH**

- Make Honeywell- Elster, Germany
- Robust leak-proof construction
- High accuracy
- Tamper proof operation
- Reducing stoppages with grooved piston
- 'B' Probe fitted and screwed in place with security screw.