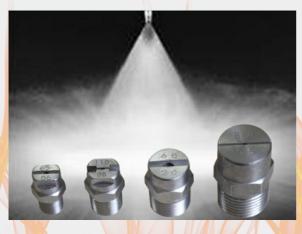

reby reducing the energy consumption.
- Water consumption monitoring system and warning alarm system.
- Water wash system (optional).
- Demand Control System (optional).





#### CONSTRUCTION

- SS 304 gr. canopy
- SS 316 flat spray nozzles
- SS 304 mist eliminators
- Fire-rated bulk headlight
- SS 316 piping
- SS 316 control cabinet(IP 65)
- User-friendly HMI operation
- Easily removable access doors
- High-quality water flow monitoring device



Application: Barbeque, Tandoor Oven, Rotisserie, Pizza Ovens

## **HOOD LIGHT FIXTURES**



- Meets DW172 requirments
- Make Longar, UK

## **CONTROL PANEL**



- Make Dumech, UAE
- SS 316 Gr. Construction
- IP 65
- User-friendly HMI
- Auto/manual time setting
- Extract fan interfacing
- Emergency stop
- Warning alarm

# **FLAT SPRAY NOZZLES**



- High-efficiency flat spray
- SS 316 gr. nozzles

### **FLOW SWITCH**



- Make Honeywell- Elster, Germany
- Robust leak-proof construction
- High accuracy
- Tamper proof operation
- Reducing stoppages with grooved piston
- 'B' Probe fitted and screwed in place with security screw.