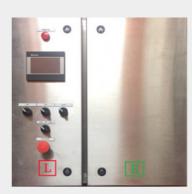

## **CONTROL PANEL**

- Make Dumech, UAE
- SS 316 Gr. Construction
- IP 65
- User-friendly HMI
- Auto/manual time setting
- Extract fan interfacing
- Emergency stop
- Warning alarm