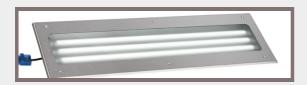

- Exhaust fan and hood interlinking option in the control panel.
- Factory-installed spray and manifold assembly.
- The "JET AIR VENT" principle was applied in Makeup air to reduce the airflow to 70% against design requirements based on DW172 standards, thereby reducing the energy consumption.
- Water consumption monitoring system and warning alarm system.
- Water wash system (optional).
- Demand Control System (optional).





#### CONSTRUCTION

- SS 304 gr. canopy
- SS 316 flat spray nozzles
- SS 304 mist eliminators
- Fire-rated bulk headlight
- SS 316 piping
- SS 316 control cabinet(IP 65)
- User-friendly HMI operation
- Easily removable access doors
- High-quality water flow monitoring device



Application: Barbeque, Tandoor Oven, Rotisserie, Pizza Ovens

## **HOOD LIGHT FIXTURES**



- Meets DW172 requirments
- Make Longar, UK

## **CONTROL PANEL**



- Make Dumech, UAE
- SS 316 Gr. Construction
- IP 65
- User-friendly HMI
- Auto/manual time setting
- Extract fan interfacing
- Emergency stop
- Warning alarm

# **FLAT SPRAY NOZZLES**



- High-efficiency flat spray
- SS 316 gr. nozzles

### **FLOW SWITCH**



- Make Honeywell- Elster, Germany
- Robust leak-proof construction
- High accuracy
- Tamper proof operation
- Reducing stoppages with grooved piston
- 'B' Probe fitted and screwed in place with security screw.