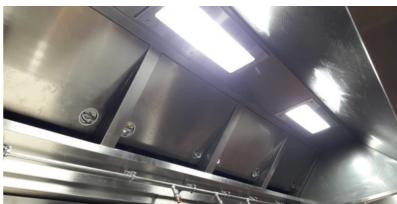

#### CONSTRUCTION

- SS 304 gr. canopy
- SS 316 flat spray nozzles
- SS 304 mist eliminators
- Fire-rated bulk headlight
- SS 316 piping
- SS 316 control cabinet(IP 65)
- User-friendly HMI operation
- Easily removable access doors
- High-quality water flow monitoring device

## **HOOD LIGHT FIXTURES**

- Meets DW172 requirments
- Make Longar, UK